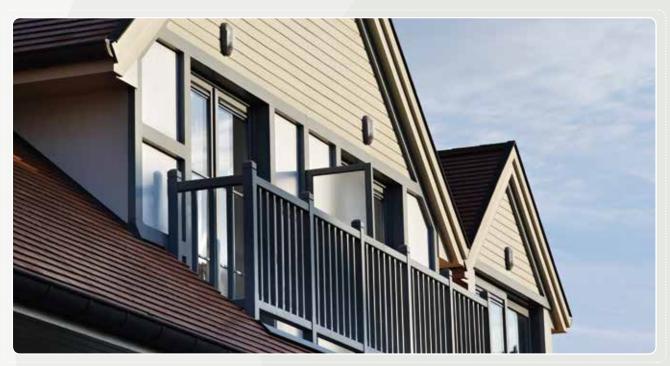

### Robust, attractive, versatile cladding to enhance and refresh any home

Deeplas PVC-U shiplap cladding is the perfect way to update and restore the appearance of any building. It is ideal for replacing deteriorating timber, refresh old brickwork and add kerb appeal to your home.

## Improve the thermal efficiency of your home

PVC-U shiplap cladding can help improve the insulation of your home – offering better thermal efficiency than brick, concrete or wood.