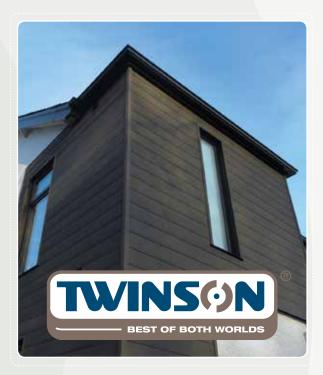

## TWINSON PREMIUM CLADDING

Naturally beautiful, 100% recyclable cladding combining wood and PVC-U for a durable, low-maintenance solution

Twinson premium cladding can transform the appearance of any property, creating an eyecatching design feature as well as improving the thermal insulation of external walls.

### Enjoy all the aesthetics of wood with all the durability of PVC-U

When you choose Twinson cladding from Deeplas, you get the natural beauty and warmth of wood combined with the durability and low maintenance of PVC-U. Twinson is a unique material made from a blend of wood and PVC, offering the special benefits of each.