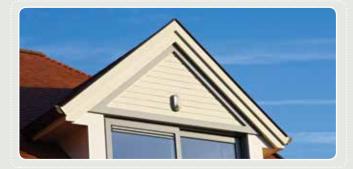

### Robust, attractive, versatile cladding to enhance and refresh any home

Deeplas PVC-U shiplap cladding is the perfect way to update and restore the appearance of any building. It is ideal for replacing deteriorating timber, refresh old brickwork and add kerb appeal to your home.

## Improve the thermal efficiency of your home

PVC-U shiplap cladding can help improve the insulation of your home – offering better thermal efficiency than brick, concrete or wood.