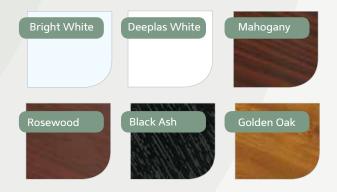

t, flat finish that retains its shape for life
- Manufactured from lead-free calcium organic
  PVC-U compound
- Long-life, weather-resistant, low-maintenance wall covering
- Offers better thermal insulation than brick, concrete or timber

- Quick and easy-to-install
- Full range of finishing PVC-U trims
- Quality assured BBA, CSTB accredited and BSI Kitemarked product





### Easy installation with all the high-quality components you need

Shiplap cladding is designed for easy installation, with hidden pinning for a smooth, professional finish. It is available in 100mm and 150mm plank depths in 5m lengths. We also supply all the compatible edge trims, joining pieces and corner sections you need to complete a high-quality, professional installation.

#### Colours to enhance every project



## TWINSON PREMIUM CLADDING



Naturally beautiful, 100% recyclable cladding combining wood and PVC-U for a durable, low-maintenance solution

Twinson premium cladding can transform the appearance of any property, creating an eyecatching design feature as well as improving the thermal insulation of external walls.

### Enjoy all the aesthetics of wood with all the durability of PVC-U

When you choose Twinson cladding from Deeplas, you get the natural beauty and warmth of wood combined with the durability and low maintenance of PVC-U. Twinson is a unique material made from a blend of wood and PVC, offering the special benefits of each.

# WHY CHOOSE TWINSON PREMIUM CLADDING?

- Attractive, natural wood appearance to enhance any property
- Durable, low-maintenance, waterresistant, splinter