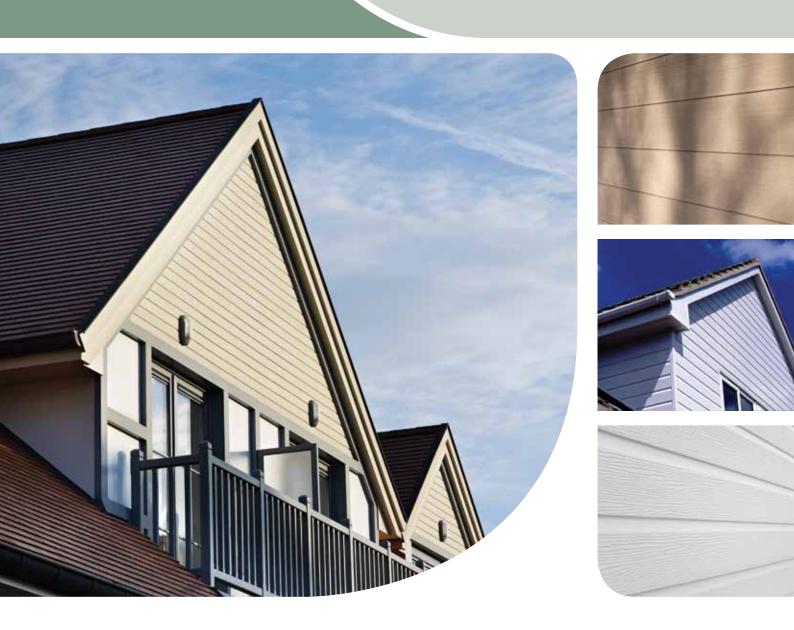

# FROM SHIPLAP TO COMPOSITE CLADDING

3 exciting low-maintenance options to suit all properties

### Robust, attractive, versatile cladding to enhance and refresh any home

Deeplas PVC-U shiplap cladding is the perfect way to update and restore the appearance of any building. It is ideal for replacing deteriorating timber, refresh old brickwork and add kerb appeal to your home.

# WHY CHOOSE PVC-U SHIPLAP CLADDING?

- Attractive shiplap style adds an interesting new feature to any home
- Robust, flat finish that retains its shape for life
- Manufactured from lead-free calcium organic
  PVC-U compound
- Long-life, weather-resistant, low-maintenance wall covering
- Offers better thermal insulation than brick, concrete or timber

- Quick and easy-to-install
- Full range of finishing PVC-U trims
- Quality assured BBA, CSTB accredited and BSI Kitemarked product